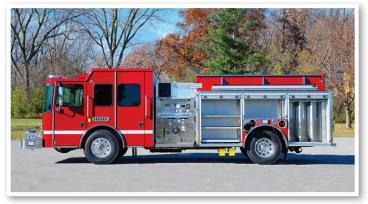

#### **Body Construction**

 Stainless steel body with bolted fastening system for increased strength and ease of repair

#### Configuration

 Full and split depth compartments with multi-purpose trays that offer increased storage and easier access to equipment

#### **Body Design**

 Corners designed for improved sectional strength and durability. Scene lights are recessed to reduce damage and gear snags

 Internal ladder storage (on-beam)  Proven pump module: Hale Qmax (1500 GPM)