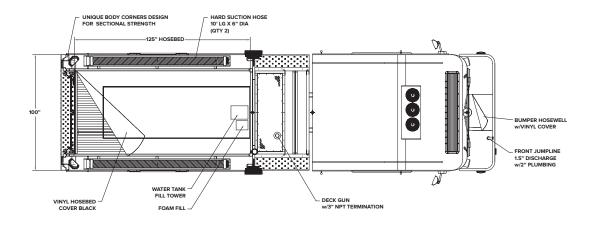

#### STANDARD FEATURES

- 1871-W MFDxl cab (100" width) with a 12" raised roof
- Cummins L9 450 HP
- 1000 Gallon water tank (integrated foam tank)
- Hale Qmax pump (1500 GPM)

- 222.5 cu. ft. total compartment volume
- On-beam ladder storage (in body)
- 24" extended bumper
- 3-year warranty

#### **Body Construction**

 Stainless steel body with bolted fastening system for increased strength and ease of repair

#### Configuration

 Full and split depth compartments with multi-purpose trays that offer increased storage and easier access to equipment

#### **Body Design**

 Corners designed for improved sectional strength and durability. Scene lights are recessed to reduce damage and gear snags

 Internal ladder storage (on-beam)  Proven pump module: Hale Qmax (1500 GPM)