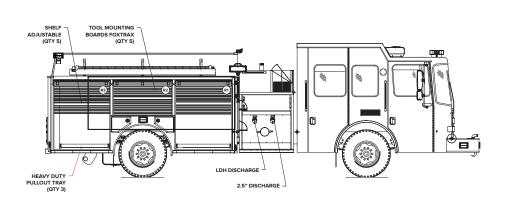

#### STANDARD FEATURES

- 1871-W MFDxl cab (100" width) with a 12" raised roof
- Cummins L9 450 HP
- 1000 Gallon water tank (integrated foam tank)
- Hale Qmax pump (1500 GPM)

- 222.5 cu. ft. total compartment volume
- On-beam ladder storage (in body)
- 24" extended bumper
- 3-year warranty

#### **Body Design**

 Corners designed for improved sectional strength and durability. Scene lights are recessed to reduce damage and gear snags

 Internal ladder storage (on-beam)  Proven pump module: Hale Qmax (1500 GPM)