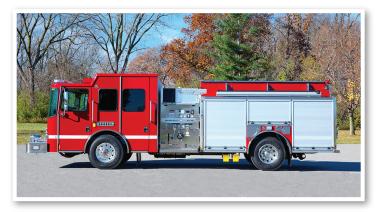

#### **Body Construction**

 Stainless steel body with bolted fastening system for increased strength and ease of repair

#### Configuration

 Full and split depth compartments with multi-purpose trays that offer increased storage and easier access to equipment

#### **Body Design**

 Corners designed for improved sectional strength and durability. Scene lights are recessed to reduce damage and gear snags

 Internal ladder storage (on-beam)  Proven pump module: Hale Qmax (1500 GPM)