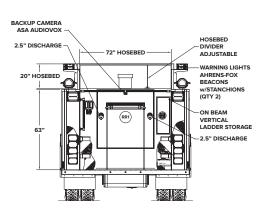

#### STANDARD FEATURES

- 1871-W MFDxl cab (100" width) with a 12" raised roof
- Cummins L9 450 HP
- 1000 Gallon water tank (integrated foam tank)
- Hale Qmax pump (1500 GPM)

- 222.5 cu. ft. total compartment volume
- On-beam ladder storage (in body)
- 24" extended bumper
- 3-year warranty

#### **Body Design**

 Corners designed for improved sectional strength and durability. Scene lights are recessed to reduce damage and gear snags

 Internal ladder storage (on-beam)  Proven pump module: Hale Qmax (1500 GPM)