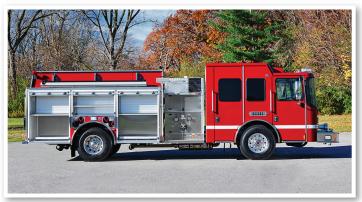

#### STANDARD FEATURES

- 1871-W MFDxl cab (100" width) with a 12" raised roof
- Cummins L9 450 HP
- 1000 Gallon water tank (integrated foam tank)
- Hale Qmax pump (1500 GPM)

- 222.5 cu. ft. total compartment volume
- On-beam ladder storage (in body)
- 24" extended bumper
- 3-year warranty

#### **Body Construction**

 Stainless steel body with bolted fastening system for increased strength and ease of repair

#### Configuration

 Full and split depth compartments with multi-purpose trays that offer increased storage and easier access to equipment

#### **Body Design**

 Corners designed for improved sectional strength and durability. Scene lights are recessed to reduce damage and gear snags

 Internal ladder storage (on-beam)  Proven pump module: Hale Qmax (1500 GPM)