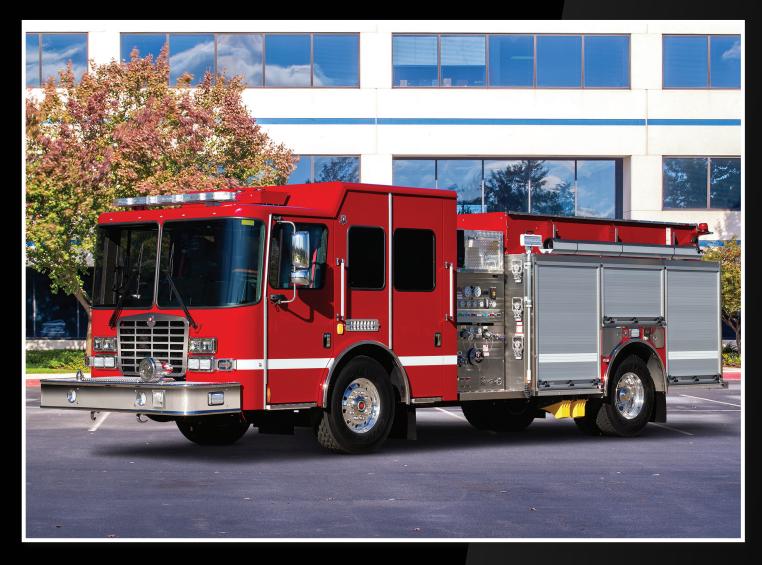

# SF22 CUSTOM PUMPER

### A QUICK DELIVERY CUSTOM PUMPER

The HME Ahrens-Fox SF22 sits at the core of the custom pumper product line and strikes a unique balance of performance, durability, value and availability.

#### STANDARD FEATURES

- 1871-W MFDxl cab (100" width) with a 12" raised roof
- Cummins L9 450 HP
- 1000 Gallon water tank (integrated foam tank)
- Hale Qmax pump (1500 GPM)

- 222.5 cu. ft. total compartment volume
- On-beam ladder storage (in body)
- 24" extended bumper
- 3-year warranty