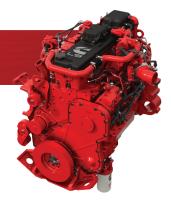

(100" width) with a 12" raised roof
- Cummins L9 450 HP
- 1000 Gallon water tank (integrated foam tank)
- Hale Qmax pump (1500 GPM)

- 222.5 cu. ft. total compartment volume
- On-beam ladder storage (in body)
- 24" extended bumper
- 3-year warranty

### A CUSTOM PUMPER - FASTER









#### **Body Construction**

 Stainless steel body with bolted fastening system for increased strength and ease of repair

#### Configuration

 Full and split depth compartments with multi-purpose trays that offer increased storage and easier access to equipment

#### **Body Design**

 Corners designed for improved sectional strength and durability. Scene lights are recessed to reduce damage and gear snags





 Internal ladder storage (on-beam)  Proven pump module: Hale Qmax (1500 GPM)

CUMMINS L9 450 HP



## ALUMINUM CAB CONSTRUCTION

Rugged cab design with superior construction methodology for occupant survivability



### A CUSTOM PUMPER - FASTER













HME Ahrens-Fox 1950 Byron Center Ave SW Wyoming, MI 49519 616.534.1463

FIRETRUCKS.COM









HME Ahrens-Fox 1950 Byron Center Ave SW Wyoming, MI 49519 616.534.1463

FIRETRUCKS.COM