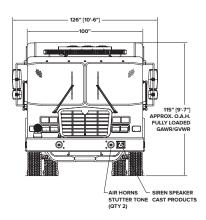

#### STANDARD FEATURES

- 1871-W MFDxl cab (100" width) with a 12" raised roof
- Cummins L9 450 HP
- 1000 Gallon water tank (integrated foam tank)
- Hale Qmax pump (1500 GPM)

- 222.5 cu. ft. total compartment volume
- On-beam ladder storage (in body)
- 24" extended bumper
- 3-year warranty