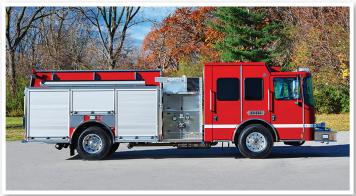

#### STANDARD FEATURES

- 1871-W MFDxl cab (100" width) with a 12" raised roof
- Cummins L9 450 HP
- 1000 Gallon water tank (integrated foam tank)
- Hale Qmax pump (1500 GPM)

- 222.5 cu. ft. total compartment volume
- On-beam ladder storage (in body)
- 24" extended bumper
- 3-year warranty

#### **Body Construction**

 Stainless steel body with bolted fastening system for increased strength and ease of repair

#### Configuration

 Full and split depth compartments with multi-purpose trays that offer increased storage and easier access to equipment

#### **Body Design**

 Corners designed for improved sectional strength and durability. Scene lights are recessed to reduce damage and gear snags

 Internal ladder storage (on-beam)  Proven pump module: Hale Qmax (1500 GPM)