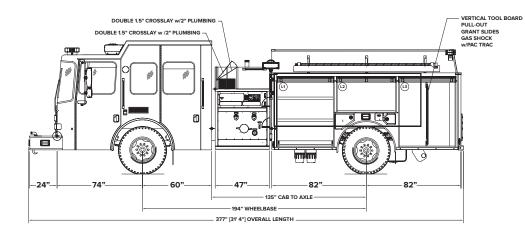

#### STANDARD FEATURES

- 1871-W MFDxl cab (100" width) with a 12" raised roof
- Cummins L9 450 HP
- 1000 Gallon water tank (integrated foam tank)
- Hale Qmax pump (1500 GPM)

- 222.5 cu. ft. total compartment volume
- On-beam ladder storage (in body)
- 24" extended bumper
- 3-year warranty