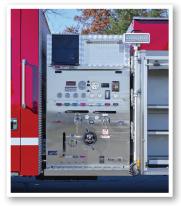

#### **Body Design**

 Corners designed for improved sectional strength and durability. Scene lights are recessed to reduce damage and gear snags

 Internal ladder storage (on-beam)  Proven pump module: Hale Qmax (1500 GPM)